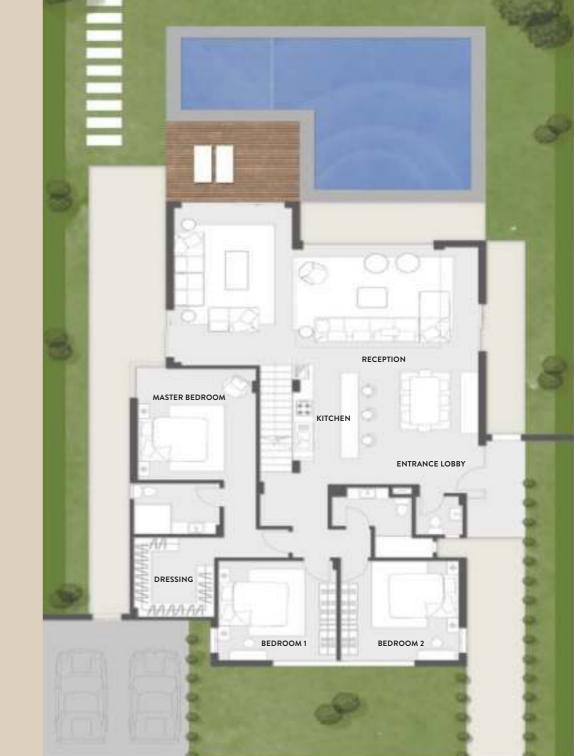

## TYPE 1

 BUA
 473 M²

 LAND PLOT
 908 - 1,065 M²

NO. OF ROOMS 4

#### TYPE 1 GROUND FLOOR 300 M<sup>2</sup>

| Reception      | 115       |
|----------------|-----------|
| Guest toilet   | 2.40*1.80 |
| Kitchen        | 5.40*2.55 |
| Master Bedroom | 5.70*4.00 |
| Dressing       | 2.90*2.70 |
| Toilet         | 2.90*2.35 |
| Bedroom 1      | 4.20*4.25 |
| Toilet         | 2.80*1.80 |
| Bedroom 2      | 4.00*4.00 |
| Dressing       | 2.20*1.65 |
| Toilet         | 2.70*1.70 |
| Bedroom 3      | 5.45*4.15 |
| Dressing       | 2.30*2.40 |
| Toilet         | 2.90*1.90 |

#### BASEMENT 73.00 M<sup>2</sup>

Kitchen Laundry roc Maid's room Driver's roc