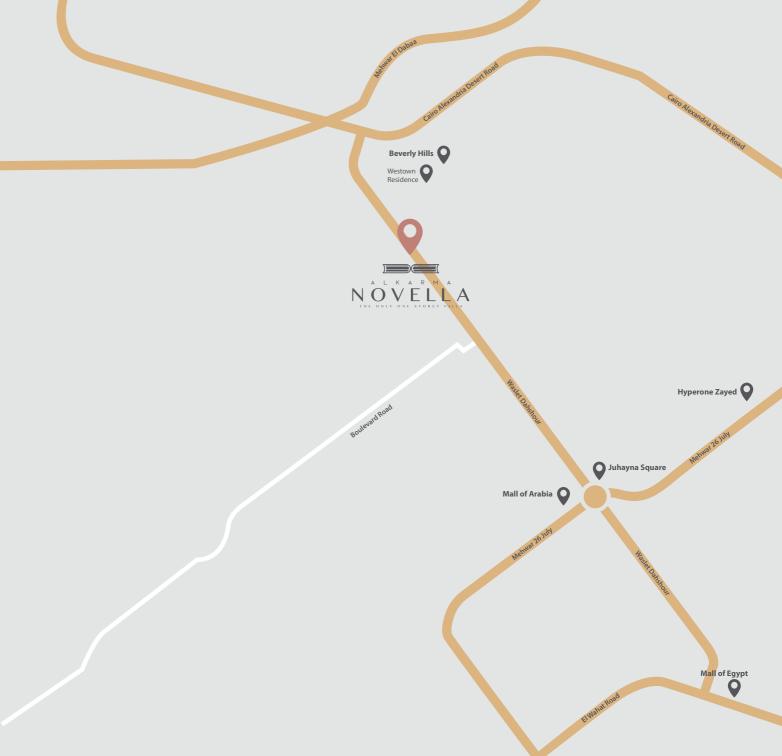

## NOVELLA LOCATION

- $\rightarrow$  IN FRONT OF BSE
- → 5 MINUTES FROM MALL OF ARABIA
- → 5 MINUTES FROM JUHAYNA SQUARE
- → 7 MINUTES FROM BEVERLY HILLS

Striving to provide a true sanctuary for homeowners, we placed only 62 standalone villas spread on 20 feddans of which 85% is landscaping. This ensures that each home has vast green areas and an outdoor forest like feel. It also keeps the air clean, surroundings quiet and the mind clear.

Novella is divided into 3 parks each with a different focal function giving owners a unique experience.

Novella offers 4 standalone villas types of one-floor villas each catering to every family's different needs and requirements.

The compound also offers water features, 2 gates and wide streets making getting around a breeze.

Novella has set the bar for luxury compounds that are still intimate and real.