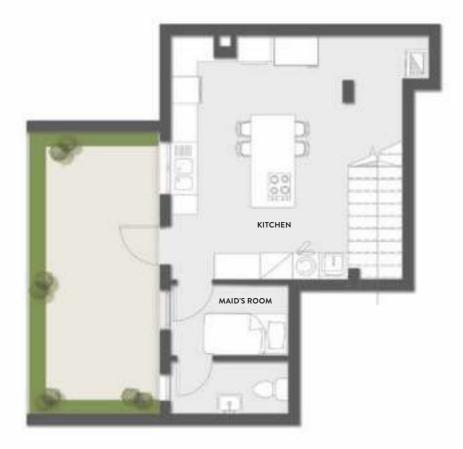

#### **TYPE 4 - A/B** BASEMENT **44.25** M<sup>2</sup>

 Kitchen
 4.00\*5.40

 Laundry room
 2.90\*1.50

 Maid's room
 2.90\*2.60

KITCHEN MAID'S ROOM

#### BASEMENT 73.00 M<sup>2</sup>

Kitchen Laundry roc Maid's room Driver's roc

#### **TYPE 2** BASEMENT **68.75** M<sup>2</sup>

| Kitchen       | 6.20*5.50 |
|---------------|-----------|
| Laundry room  | 2.75*3.40 |
| Maid's room   | 2.90*3.30 |
| Driver's room | 2.60*2.90 |

#### **TYPE 3** BASEMENT **45.25** M<sup>2</sup>

 Kitchen
 5.55\*5.25

 Maid's room
 2.90\*1.60

| TYPE 4       | Α                        |
|--------------|--------------------------|
| BUA          | 288.25 M <sup>2</sup>    |
| LAND PLOT    | 560 - 620 M <sup>2</sup> |
| NO. OF ROOMS | 3                        |