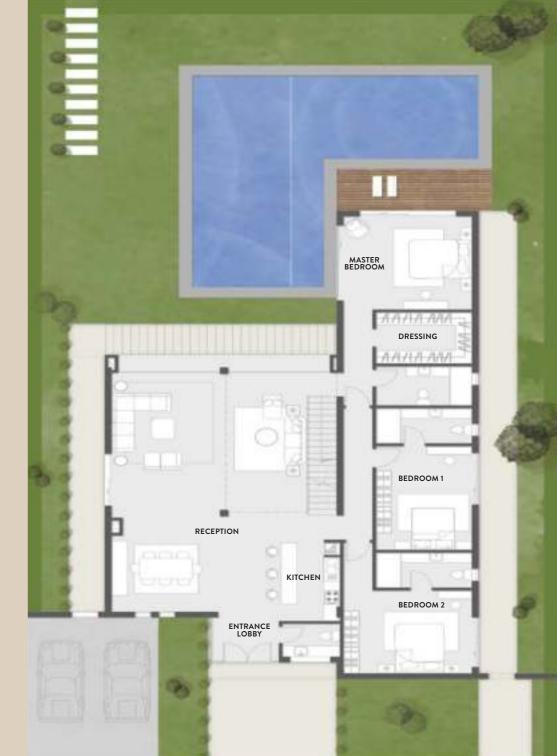

#### TYPE 1 GROUND FLOOR 300 M<sup>2</sup>

| Reception      | 115       |
|----------------|-----------|
| Guest toilet   | 2.40*1.80 |
| Kitchen        | 5.40*2.55 |
| Master Bedroom | 5.70*4.00 |
| Dressing       | 2.90*2.70 |
| Toilet         | 2.90*2.35 |
| Bedroom 1      | 4.20*4.25 |
| Toilet         | 2.80*1.80 |
| Bedroom 2      | 4.00*4.00 |
| Dressing       | 2.20*1.65 |
| Toilet         | 2.70*1.70 |
| Bedroom 3      | 5.45*4.15 |
| Dressing       | 2.30*2.40 |
| Toilet         | 2.90*1.90 |

#### BASEMENT 73.00 M<sup>2</sup>

Kitchen Laundry roc Maid's room Driver's roc