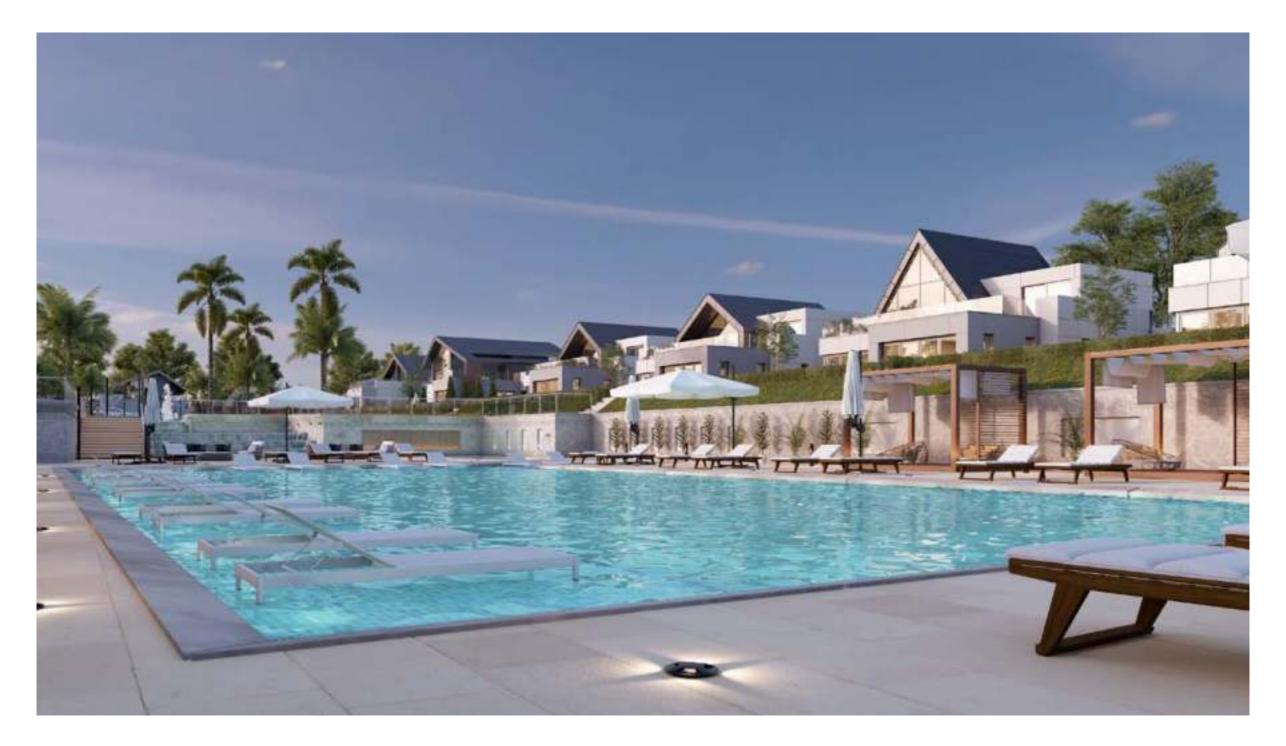

#### CHILL PARK

- → HALF OLYMPIC POOL
- $\rightarrow$  OPEN AIR RETAURANT

## RECONNECT AND RELISH THE MOMENTS

Chill park is the place where you reconnect with yourself and others. It holds the gathering up that sits on 2,000 meters. Complete with a 12x25 infinity pool that is 3-4 meters lower than surrounding homes, which guarantees privacy for all. Taking a swim and relaxing by the pool will be one of your daily pleasures.

We created the gathering up area with social connections at the center. Creating a space where stories are shared and moments are cherished.