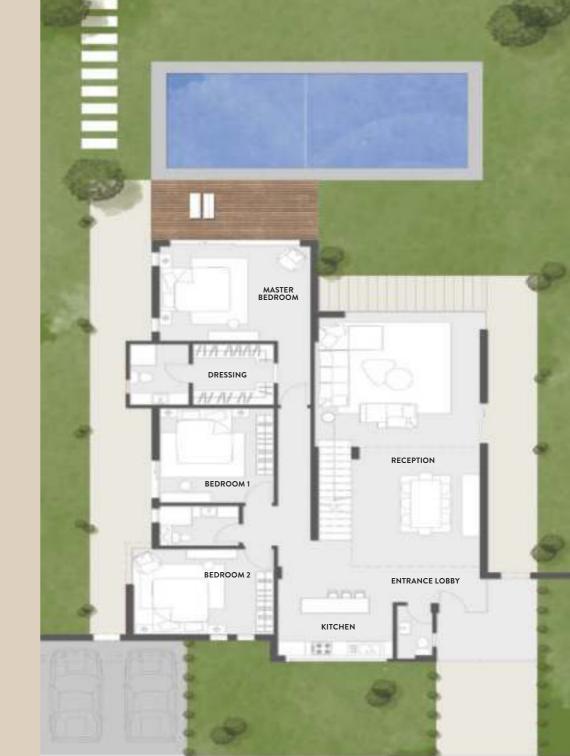

#### TYPE 1 GROUND FLOOR 300 M<sup>2</sup>

| Reception      | 115       |
|----------------|-----------|
| Guest toilet   | 2.40*1.80 |
| Kitchen        | 5.40*2.55 |
| Master Bedroom | 5.70*4.00 |
| Dressing       | 2.90*2.70 |
| Toilet         | 2.90*2.35 |
| Bedroom 1      | 4.20*4.25 |
| Toilet         | 2.80*1.80 |
| Bedroom 2      | 4.00*4.00 |
| Dressing       | 2.20*1.65 |
| Toilet         | 2.70*1.70 |
| Bedroom 3      | 5.45*4.15 |
| Dressing       | 2.30*2.40 |
| Toilet         | 2.90*1.90 |