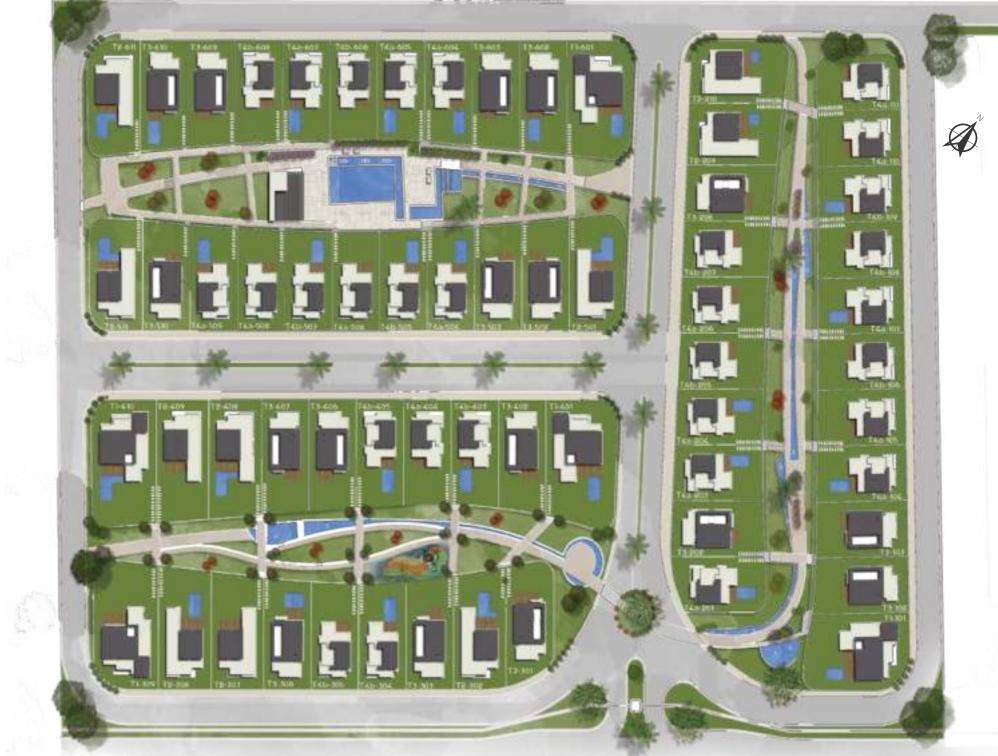

#### NOVELLA MASTER PLAN

#### NOVELLA MASTER PLAN

62 STANDALONE VILLAS

**3 PARKS** 

WATER FEATURES IN EVERY PARK

INSIDE THE NOVELLA PARKS 3 PARKS, 3 UNIQUE EXPERIENCES