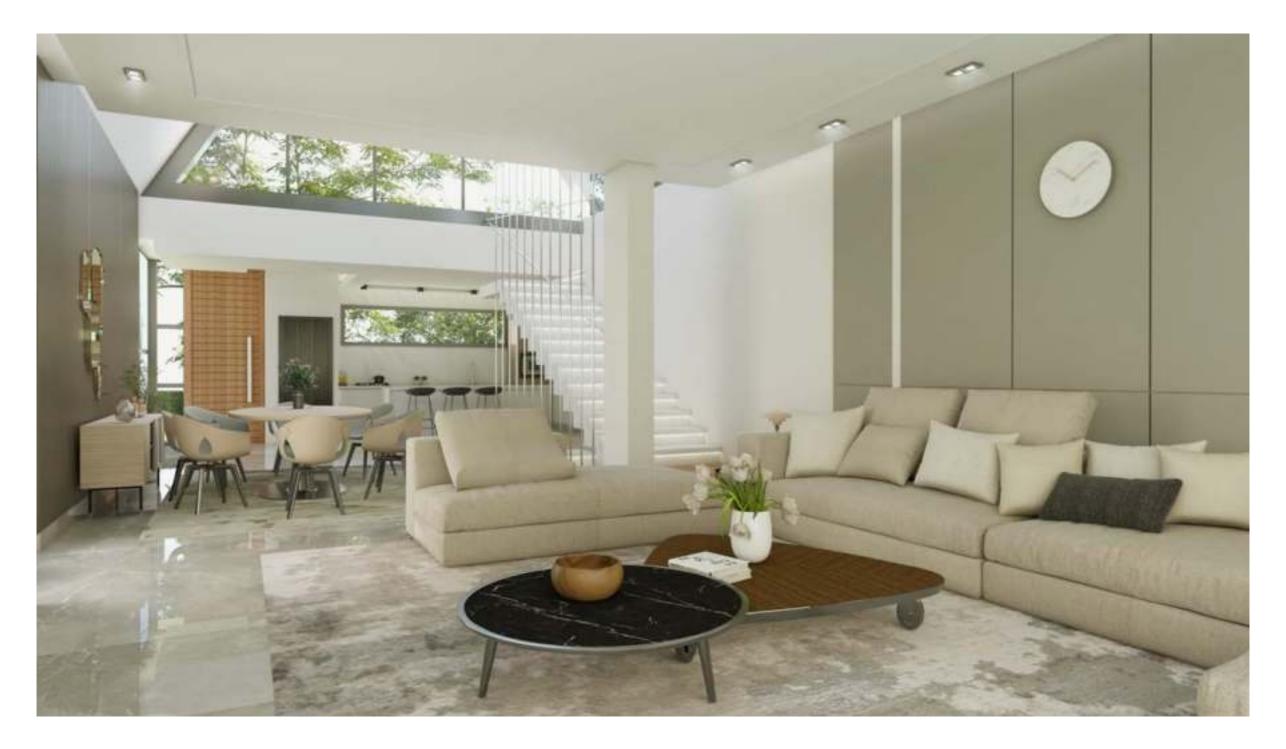

#### UNMATCHED OPEN HORIZON VIEWS FROM EVERY HOME

Luxury Modern Intertwined With Nature When our design experts created Novella's one-floor homes, it came with a story.

It's of blending nature with bold contemporary designs and the highest quality materials. Every villa possesses its own of green areas, which give a real serene atmosphere. The villas boast gorgeous double height ceilings that not only bring in ample light but also exceptional openness.

The roof terrace was complimented by an indoor area and WC. The villas also have a basement where the kitchen, maid's quarter and laundry room are located. Through this design, we've created spacious homes where privacy is essential but still everything is at reach. We've made the dream of an effortless and a low maintenance villa a reality.