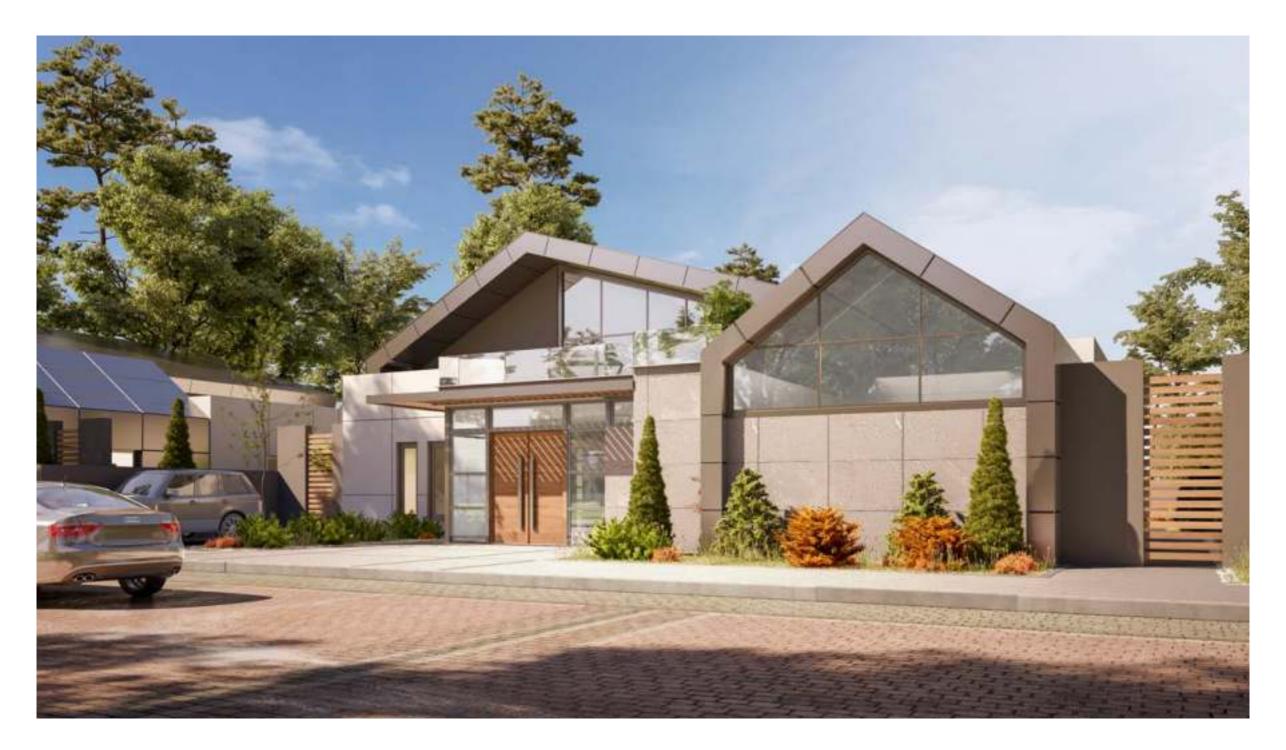

#### UNMATCHED OPEN HORIZON VIEWS FROM EVERY HOME

Luxury Modern Intertwined With Nature When our design experts created Novella's one-floor homes, it came with a story.

It's of blending nature with bold contemporary designs and the highest quality materials. Every villa possesses its own of green areas, which give a real serene atmosphere. The villas boast gorgeous double height ceilings that not only bring in ample light but also exceptional openness.

The roof terrace was complimented by an indoor area and WC. The villas also have a basement where the kitchen, maid's quarter and laundry room are located. Through this design, we've created spacious homes where privacy is essential but still everything is at reach. We've made the dream of an effortless and a low maintenance villa a reality.