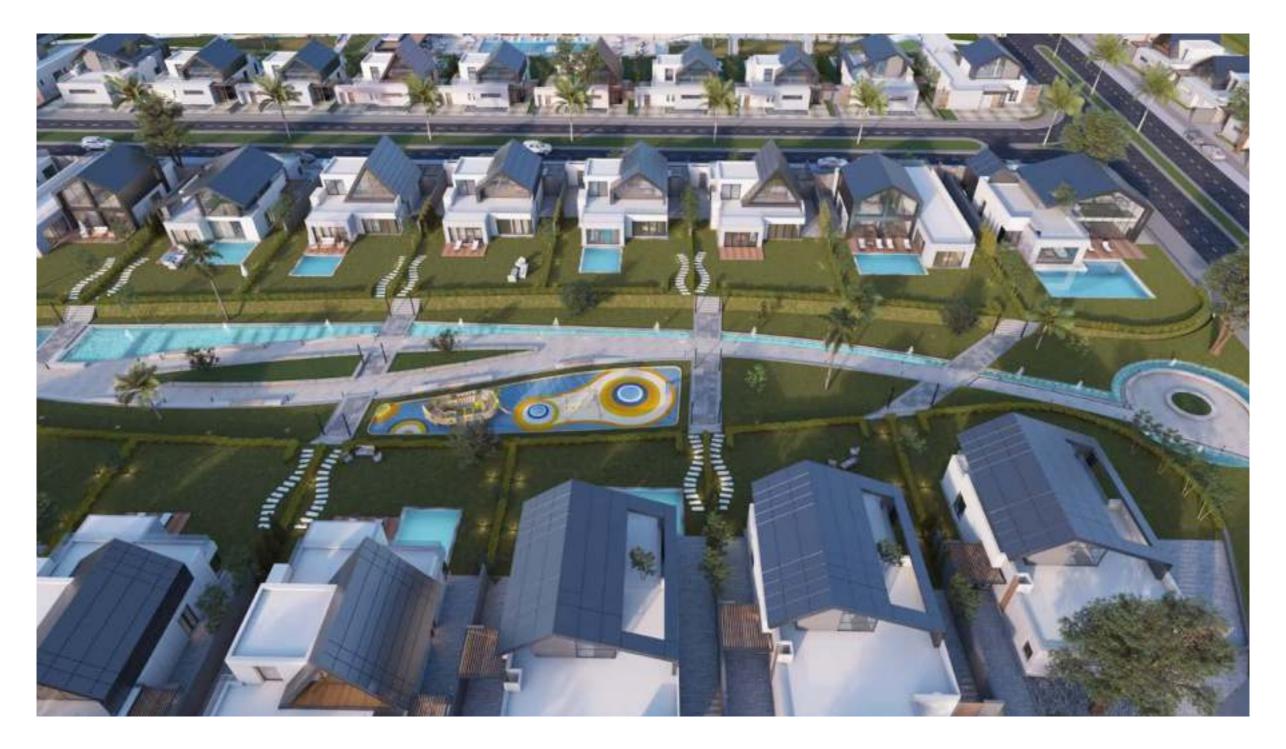

#### NOVELLA MASTER PLAN

62 STANDALONE VILLAS

**3 PARKS** 

WATER FEATURES IN EVERY PARK

INSIDE THE NOVELLA PARKS 3 PARKS, 3 UNIQUE EXPERIENCES

## RECONNECT AND RELISH THE MOMENTS

Chill park is the place where you reconnect with yourself and others. It holds the gathering up that sits on 2,000 meters. Complete with a 12x25 infinity pool that is 3-4 meters lower than surrounding homes, which guarantees privacy for all. Taking a swim and relaxing by the pool will be one of your daily pleasures.