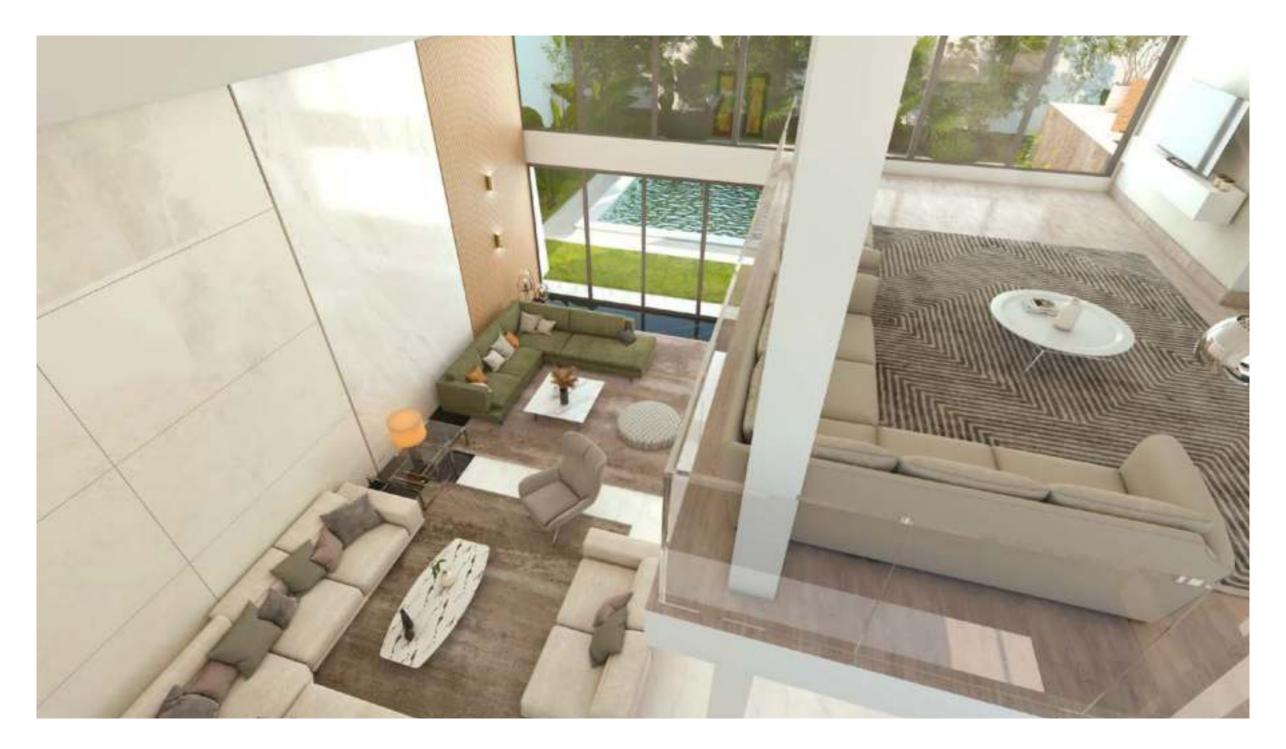

#### UNMATCHED OPEN HORIZON VIEWS FROM EVERY HOME

Luxury Modern Intertwined With Nature When our design experts created Novella's one-floor homes, it came with a story.

It's of blending nature with bold contemporary designs and the highest quality materials. Every villa possesses its own of green areas, which give a real serene atmosphere. The villas boast gorgeous double height ceilings that not only bring in ample light but also exceptional openness.