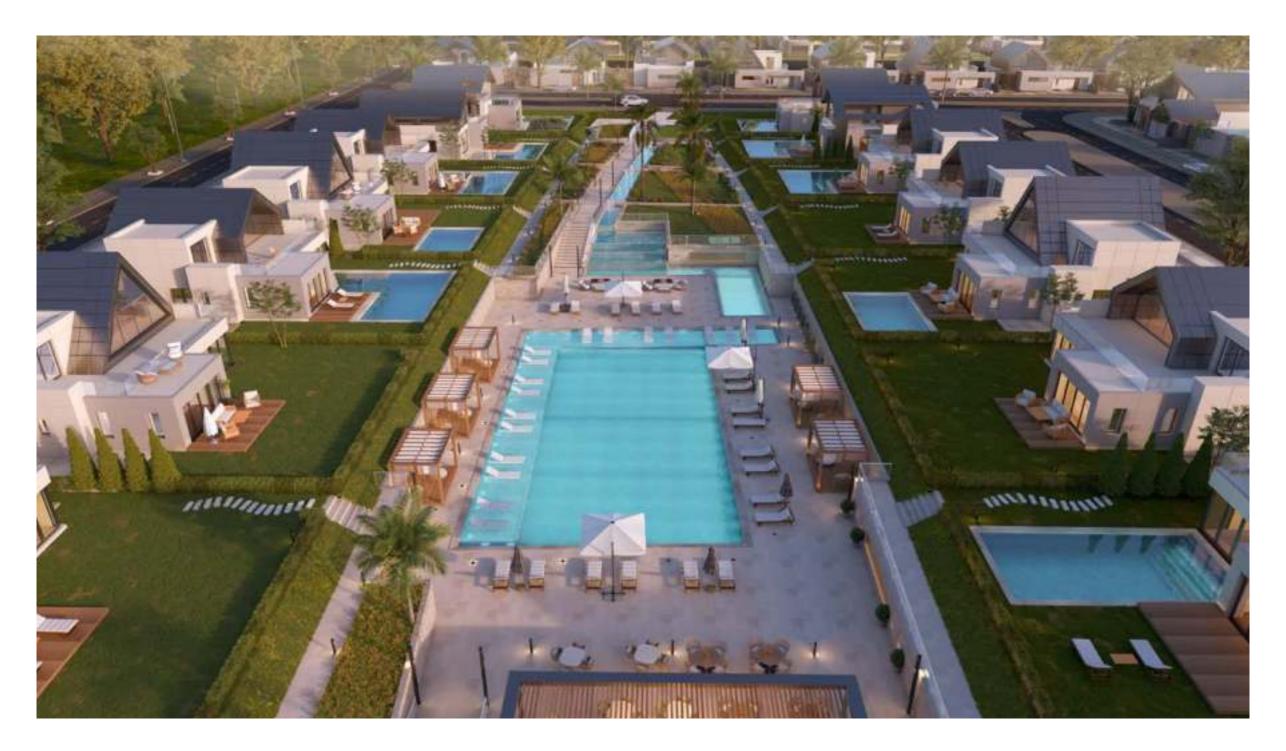

#### CHILL PARK

- → HALF OLYMPIC POOL
- $\rightarrow$  OPEN AIR RETAURANT

## RECONNECT AND RELISH THE MOMENTS

Chill park is the place where you reconnect with yourself and others. It holds the gathering up that sits on 2,000 meters. Complete with a 12x25 infinity pool that is 3-4 meters lower than surrounding homes, which guarantees privacy for all. Taking a swim and relaxing by the pool will be one of your daily pleasures.

We created the gathering up area with social connections at the center. Creating a space where stories are shared and moments are cherished.