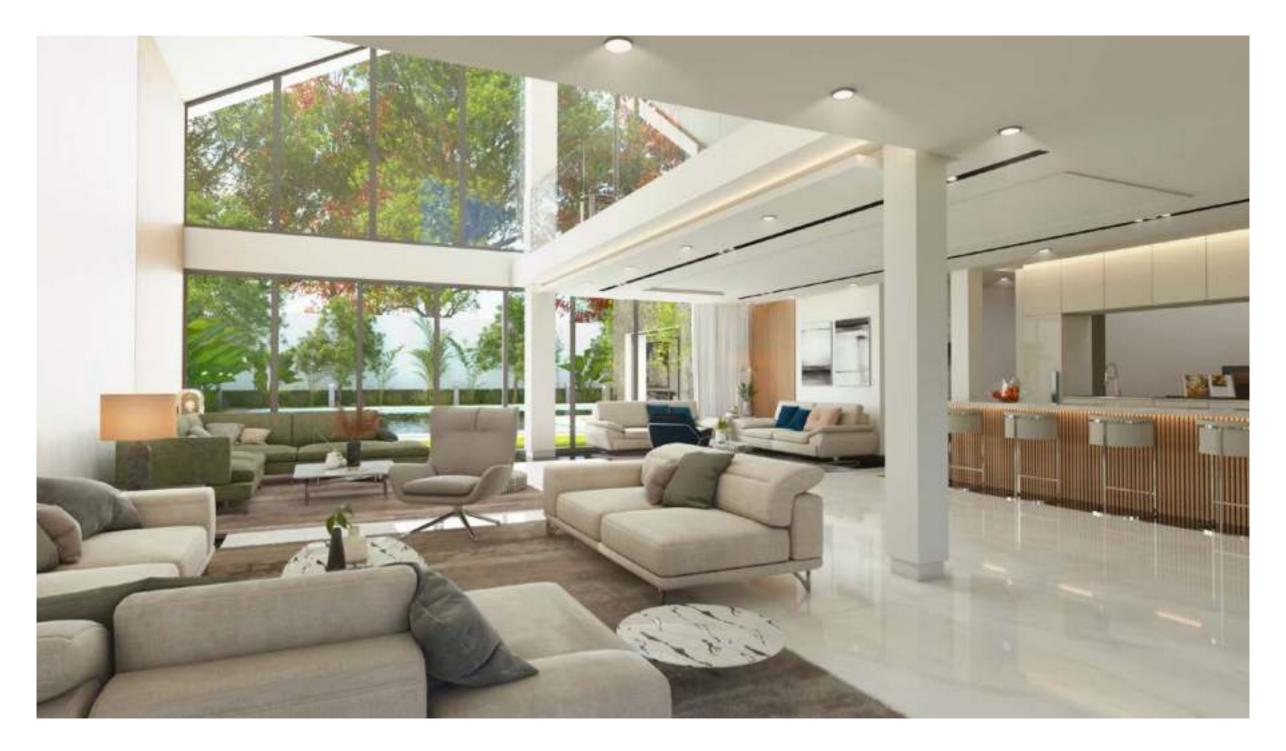

#### UNMATCHED OPEN HORIZON VIEWS FROM EVERY HOME

Luxury Modern Intertwined With Nature When our design experts created Novella's one-floor homes, it came with a story.

It's of blending nature with bold contemporary designs and the highest quality materials. Every villa possesses its own of green areas, which give a real serene atmosphere. The villas boast gorgeous double height ceilings that not only bring in ample light but also exceptional openness.