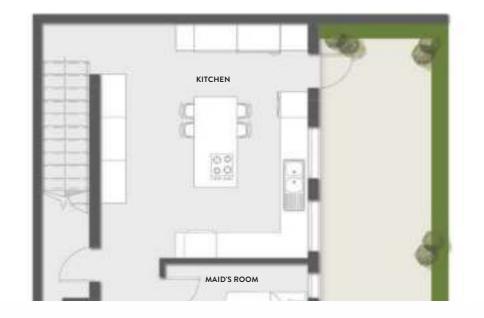

#### BASEMENT 73.00 M<sup>2</sup>

Kitchen Laundry roc Maid's room Driver's roc

#### **TYPE 4 - A/B** BASEMENT **44.25** M<sup>2</sup>

 Kitchen
 4.00\*5.40

 Laundry room
 2.90\*1.50

 Maid's room
 2.90\*2.60

KITCHEN MAID'S ROOM