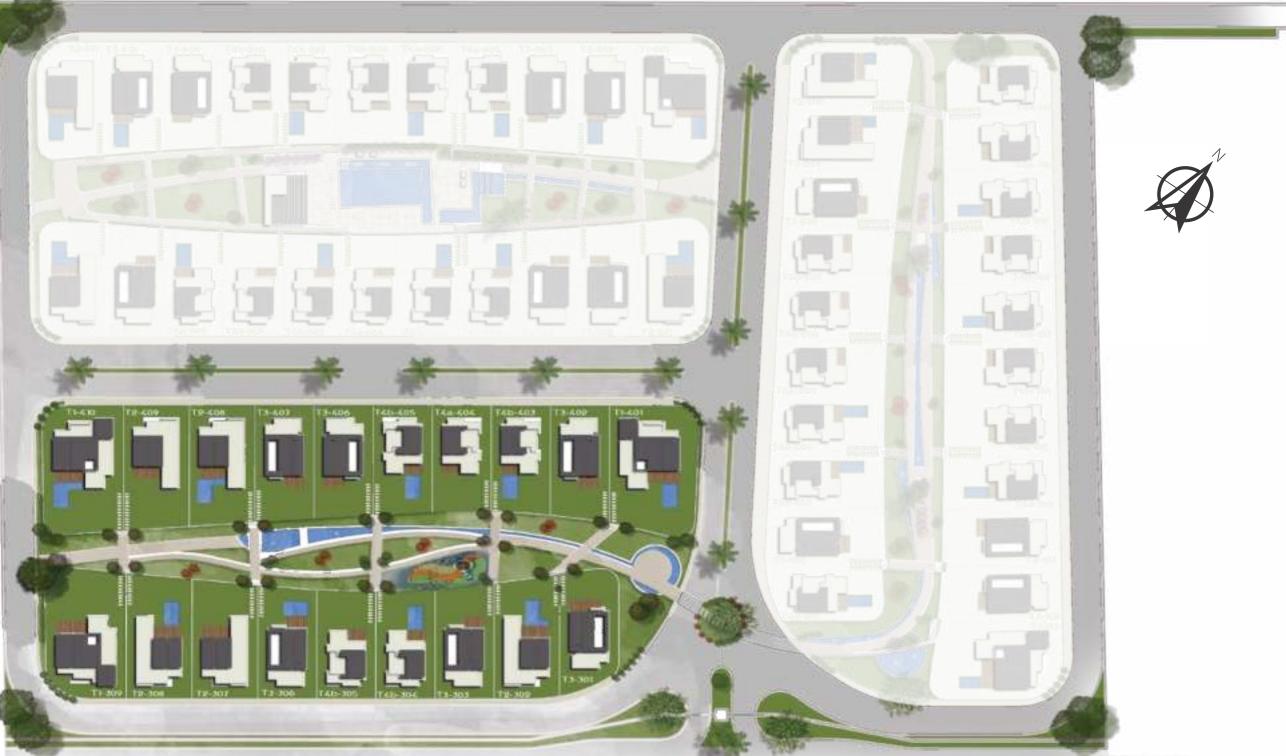

#### NOVELLA MASTER PLAN

#### NOVELLA MASTER PLAN

62 STANDALONE VILLAS

**3 PARKS** 

WATER FEATURES IN EVERY PARK

INSIDE THE NOVELLA PARKS 3 PARKS, 3 UNIQUE EXPERIENCES

## NOVELLA LOCATION

- $\rightarrow$  IN FRONT OF BSE
- → 5 MINUTES FROM MALL OF ARABIA
- → 5 MINUTES FROM JUHAYNA SQUARE
- → 7 MINUTES FROM BEVERLY HILLS

Striving to provide a true sanctuary for homeowners, we placed only 62 standalone villas spread on 20 feddans of which 85% is landscaping. This ensures that each home has vast green areas and an outdoor forest like feel. It also keeps the air clean, surroundings quiet and the mind clear.

Novella is divided into 3 parks each with a different focal function giving owners a unique experience.

Novella offers 4 standalone villas types of one-floor villas each catering to every family's different needs and requirements.