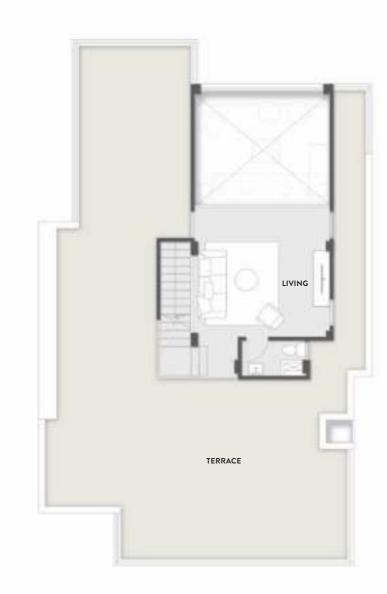

### TYPE 1 ROOF FLOOR 100 M<sup>2</sup>

| Living Room | 4.50*8.15 |
|-------------|-----------|
| Toilet      | 2.90*1.85 |
| Kitchinette | 2.60*2.40 |

**ROOF TERRACE** 163.50 M<sup>2</sup>