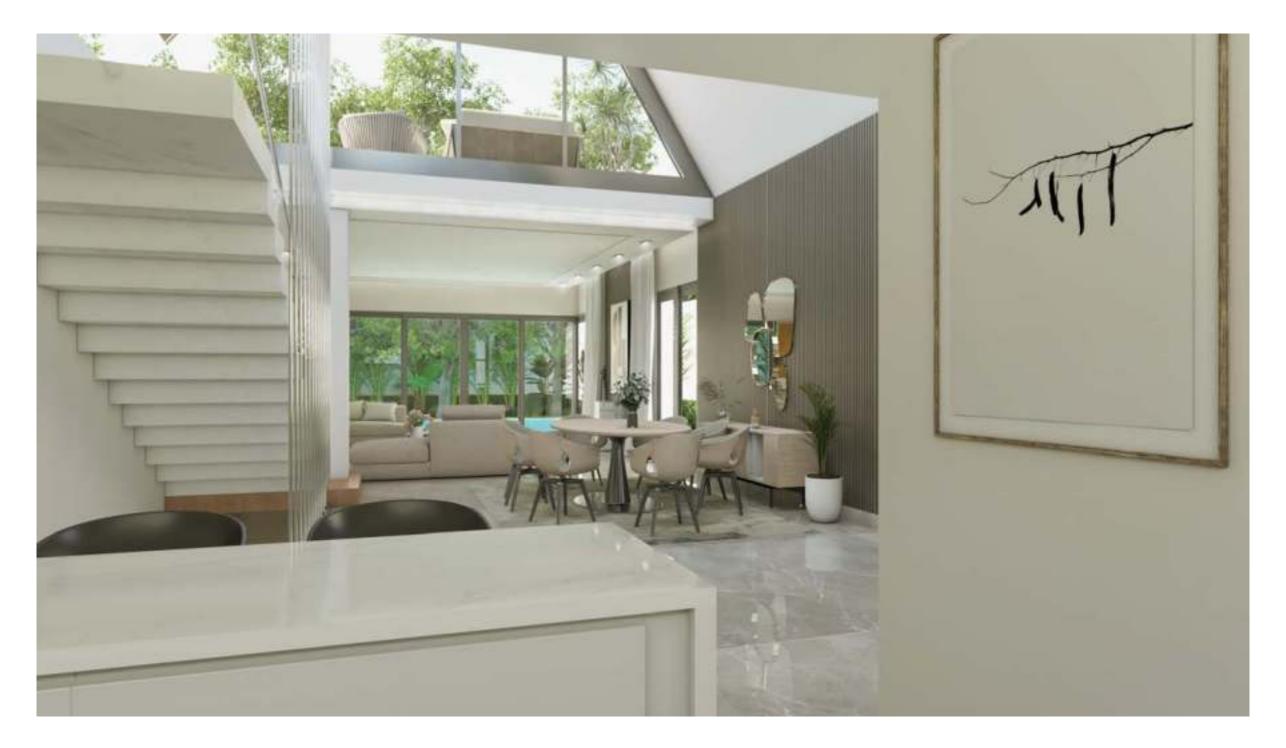

#### UNMATCHED OPEN HORIZON VIEWS FROM EVERY HOME

Luxury Modern Intertwined With Nature When our design experts created Novella's one-floor homes, it came with a story.

It's of blending nature with bold contemporary designs and the highest quality materials. Every villa possesses its own of green areas, which give a real serene atmosphere. The villas boast gorgeous double height ceilings that not only bring in ample light but also exceptional openness.

The roof terrace was complimented by an indoor area and WC. The villas also have a basement where the kitchen, maid's quarter and laundry room are located. Through this design, we've created spacious homes where privacy is essential but still everything is at reach. We've made the dream of an effortless and a low maintenance villa a reality.