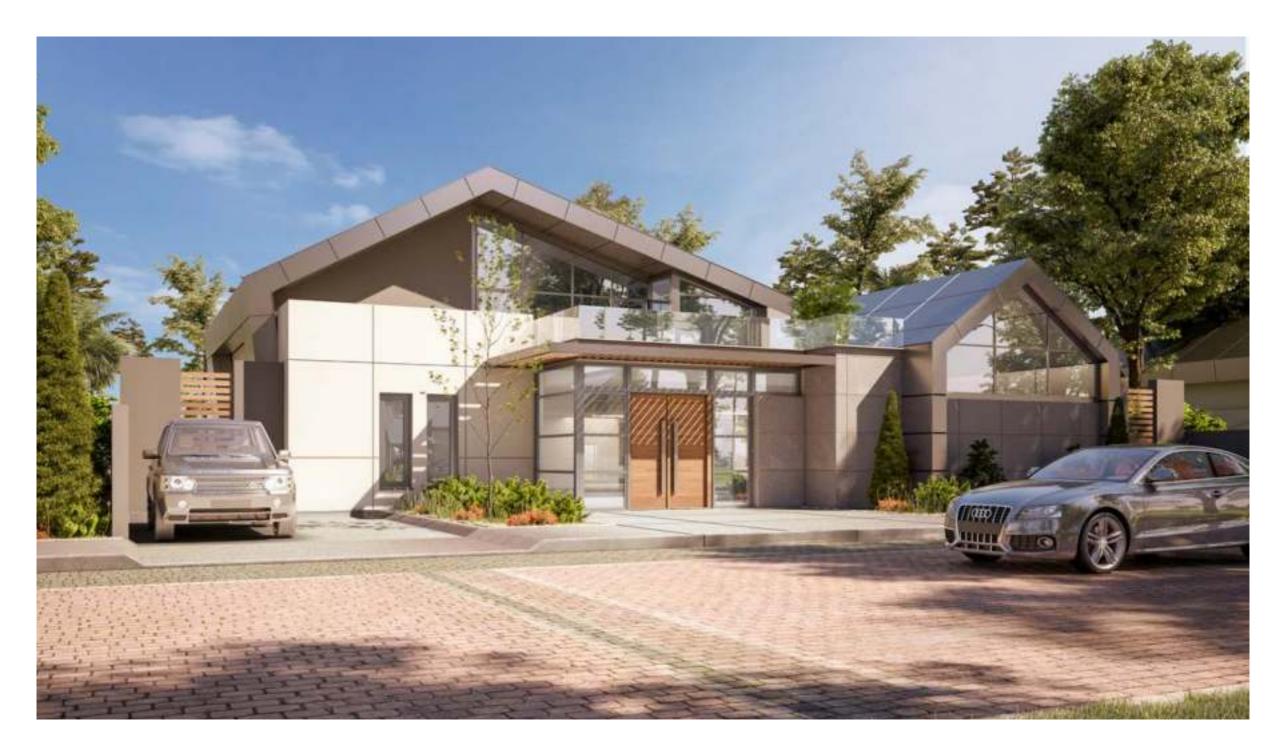

#### UNMATCHED OPEN HORIZON VIEWS FROM EVERY HOME

Luxury Modern Intertwined With Nature When our design experts created Novella's one-floor homes, it came with a story.

It's of blending nature with bold contemporary designs and the highest quality materials. Every villa possesses its own of green areas, which give a real serene atmosphere. The villas boast gorgeous double height ceilings that not only bring in ample light but also exceptional openness.

The roof terrace was complimented by an indoor area and WC. The villas also have a basement where the kitchen, maid's quarter and laundry room are located. Through this design, we've created spacious homes where privacy is essential but still everything is at reach. We've made the dream of an effortless and a low maintenance villa a reality.