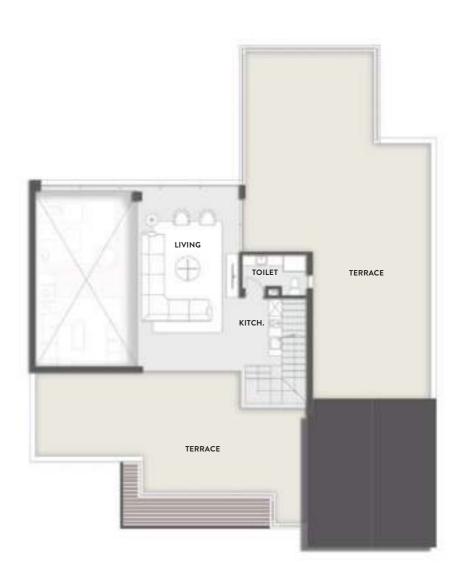

### TYPE 1 ROOF FLOOR 100 M<sup>2</sup>

| Living Room | 4.50*8.15 |
|-------------|-----------|
| Toilet      | 2.90*1.85 |
| Kitchinette | 2.60*2.40 |

**ROOF TERRACE** 163.50 M<sup>2</sup>

#### BASEMENT 73.00 M<sup>2</sup>

Kitchen Laundry roc Maid's room Driver's roc