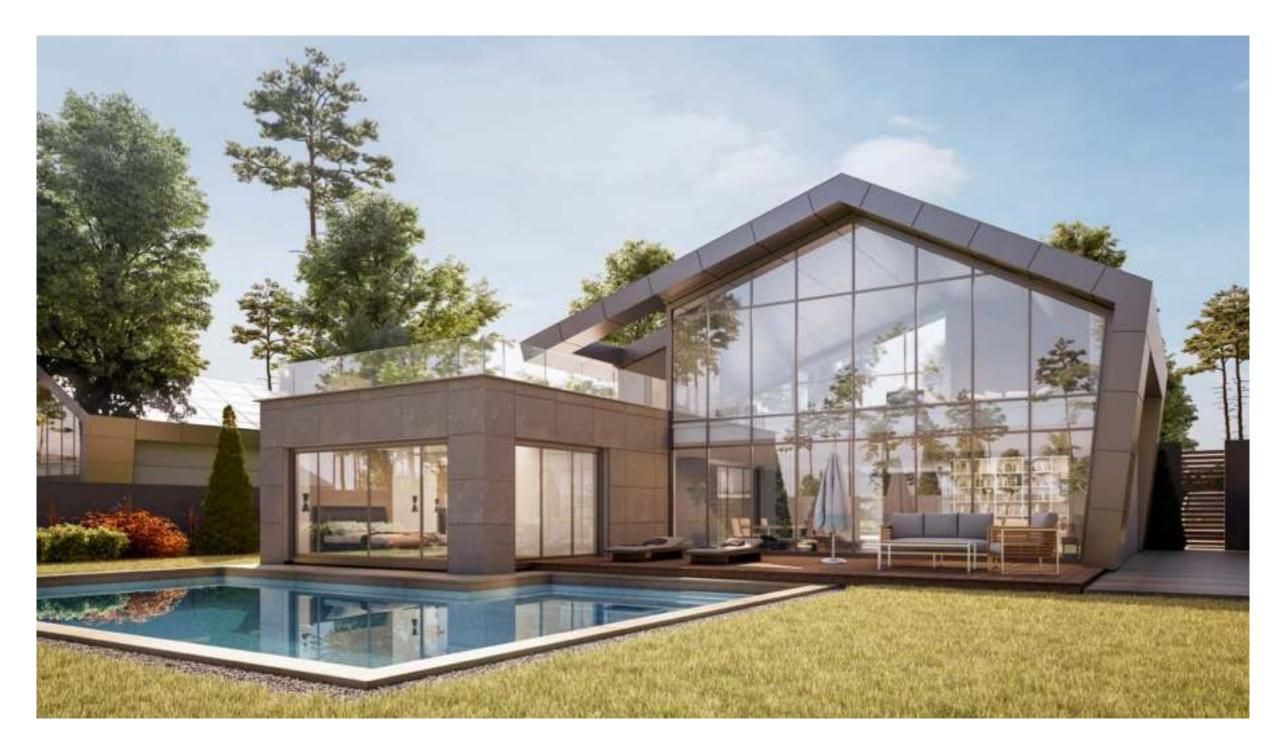

#### UNMATCHED OPEN HORIZON VIEWS FROM EVERY HOME

Luxury Modern Intertwined With Nature When our design experts created Novella's one-floor homes, it came with a story.

It's of blending nature with bold contemporary designs and the highest quality materials. Every villa possesses its own of green areas, which give a real serene atmosphere. The villas boast gorgeous double height ceilings that not only bring in ample light but also exceptional openness.

The roof terrace was complimented by an indoor area and WC. The villas also have a basement where the kitchen, maid's quarter and laundry room are located. Through this design, we've created spacious homes where privacy is essential but still everything is at reach. We've made the dream of an effortless and a low maintenance villa a reality.

The rewards of one-storey home living are countless. By exclusively offering one-storey homes, we have gifted you spectacular open views and peace of mind all within a cozy community.