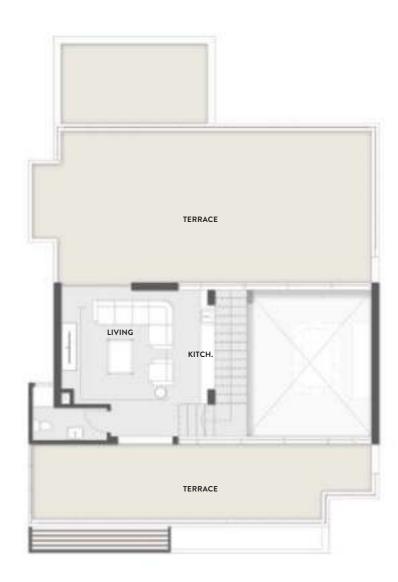

### TYPE 1 ROOF FLOOR 100 M<sup>2</sup>

| Living Room | 4.50*8.15 |
|-------------|-----------|
| Toilet      | 2.90*1.85 |
| Kitchinette | 2.60*2.40 |

**ROOF TERRACE** 163.50 M<sup>2</sup>