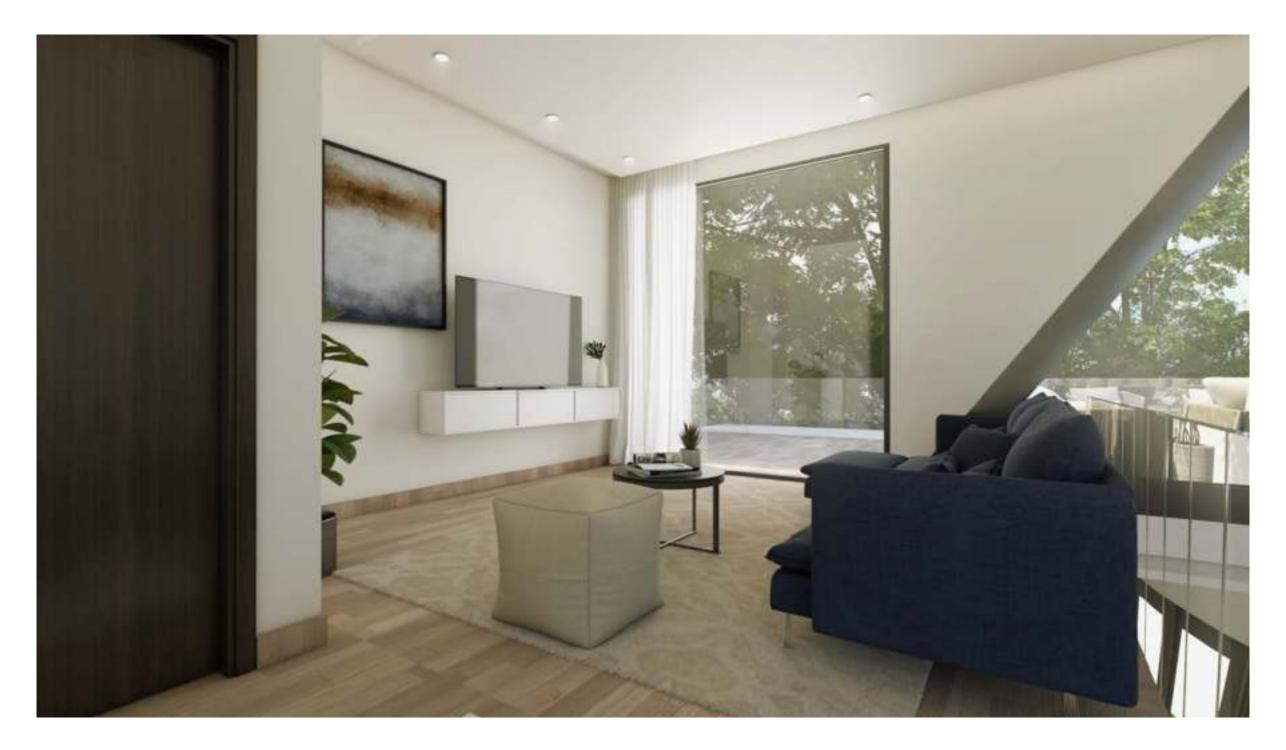

#### UNMATCHED OPEN HORIZON VIEWS FROM EVERY HOME

Luxury Modern Intertwined With Nature When our design experts created Novella's one-floor homes, it came with a story.

It's of blending nature with bold contemporary designs and the highest quality materials. Every villa possesses its own of green areas, which give a real serene atmosphere. The villas boast gorgeous double height ceilings that not only bring in ample light but also exceptional openness.

The roof terrace was complimented by an indoor area and WC. The villas also have a basement where the kitchen, maid's quarter and laundry room are located. Through this design, we've created spacious homes where privacy is essential but still everything is at reach. We've made the dream of an effortless and a low maintenance villa a reality.