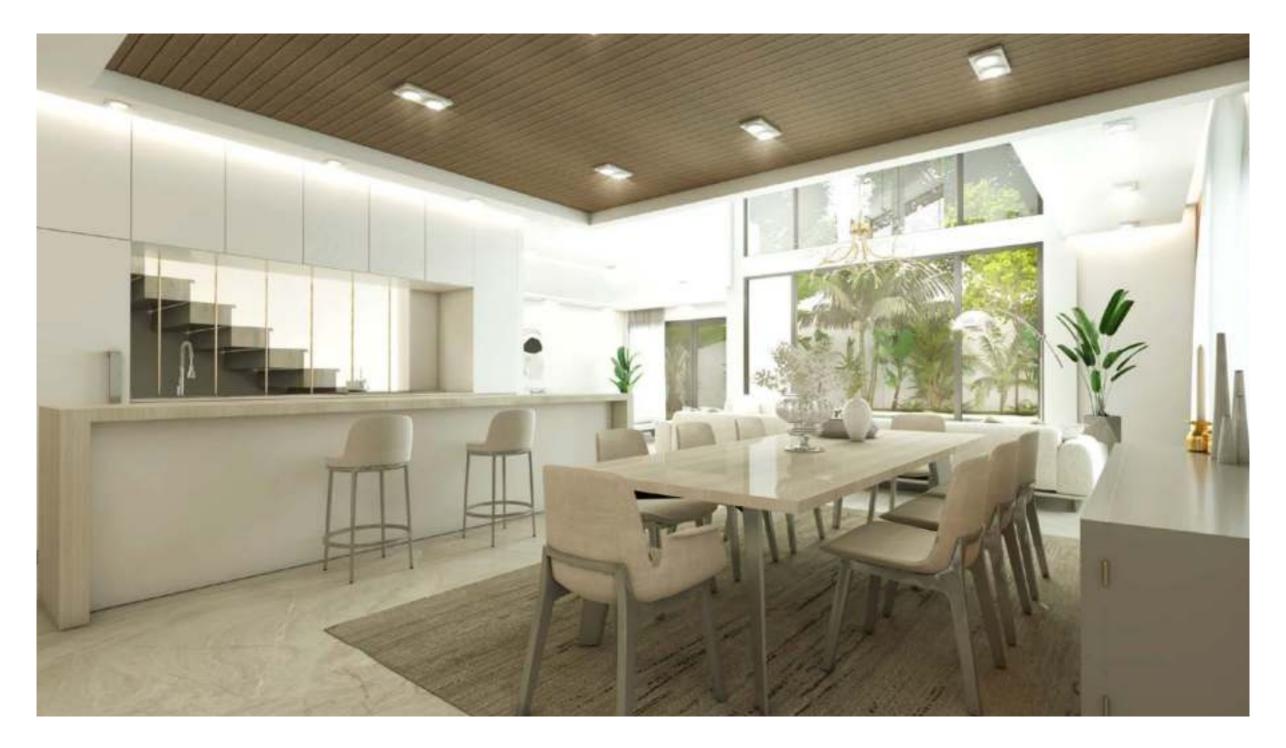

#### UNMATCHED OPEN HORIZON VIEWS FROM EVERY HOME

Luxury Modern Intertwined With Nature When our design experts created Novella's one-floor homes, it came with a story.

It's of blending nature with bold contemporary designs and the highest quality materials. Every villa possesses its own of green areas, which give a real serene atmosphere. The villas boast gorgeous double height ceilings that not only bring in ample light but also exceptional openness.

The roof terrace was complimented by an indoor area and WC. The villas also have a basement where the kitchen, maid's quarter and laundry room are located. Through this design, we've created spacious homes where privacy is essential but still everything is at reach. We've made the dream of an effortless and a low maintenance villa a reality.