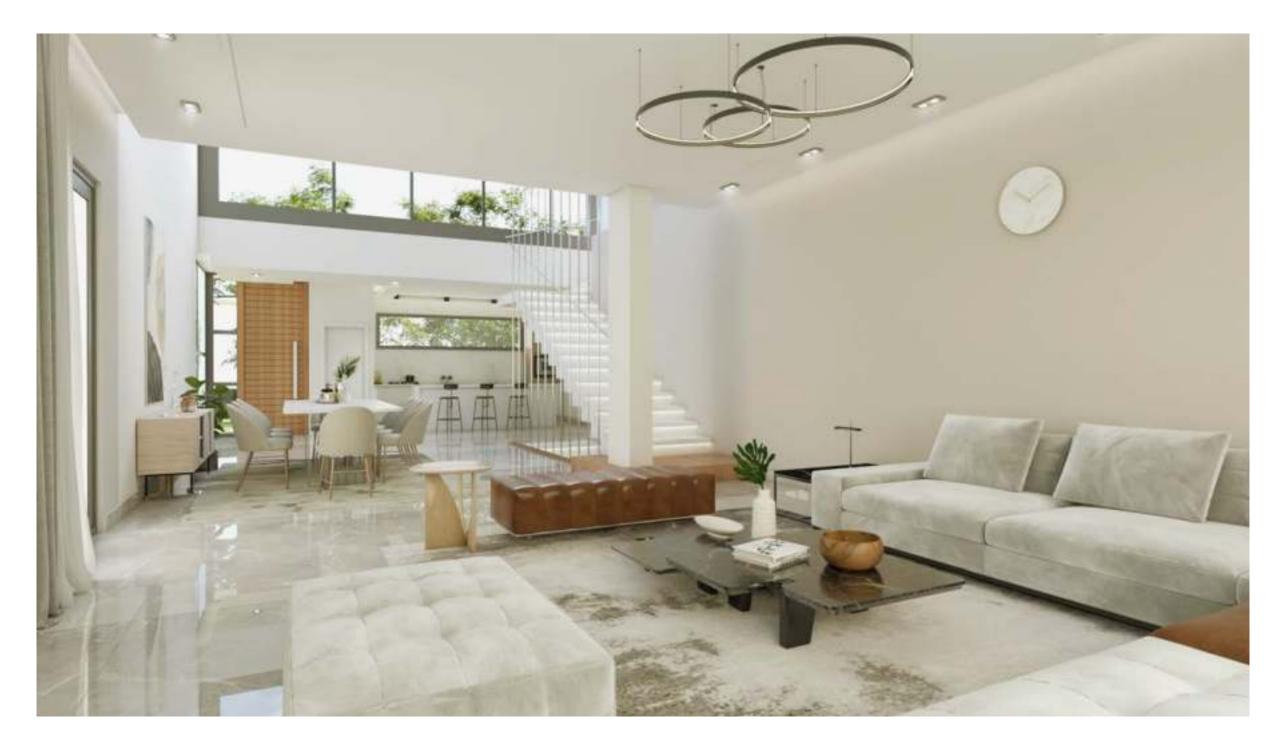

#### UNMATCHED OPEN HORIZON VIEWS FROM EVERY HOME

Luxury Modern Intertwined With Nature When our design experts created Novella's one-floor homes, it came with a story.

It's of blending nature with bold contemporary designs and the highest quality materials. Every villa possesses its own of green areas, which give a real serene atmosphere. The villas boast gorgeous double height ceilings that not only bring in ample light but also exceptional openness.

The roof terrace was complimented by an indoor area and WC. The villas also have a basement where the kitchen, maid's quarter and laundry room are located. Through this design, we've created spacious homes where privacy is essential but still everything is at reach. We've made the dream of an effortless and a low maintenance villa a reality.