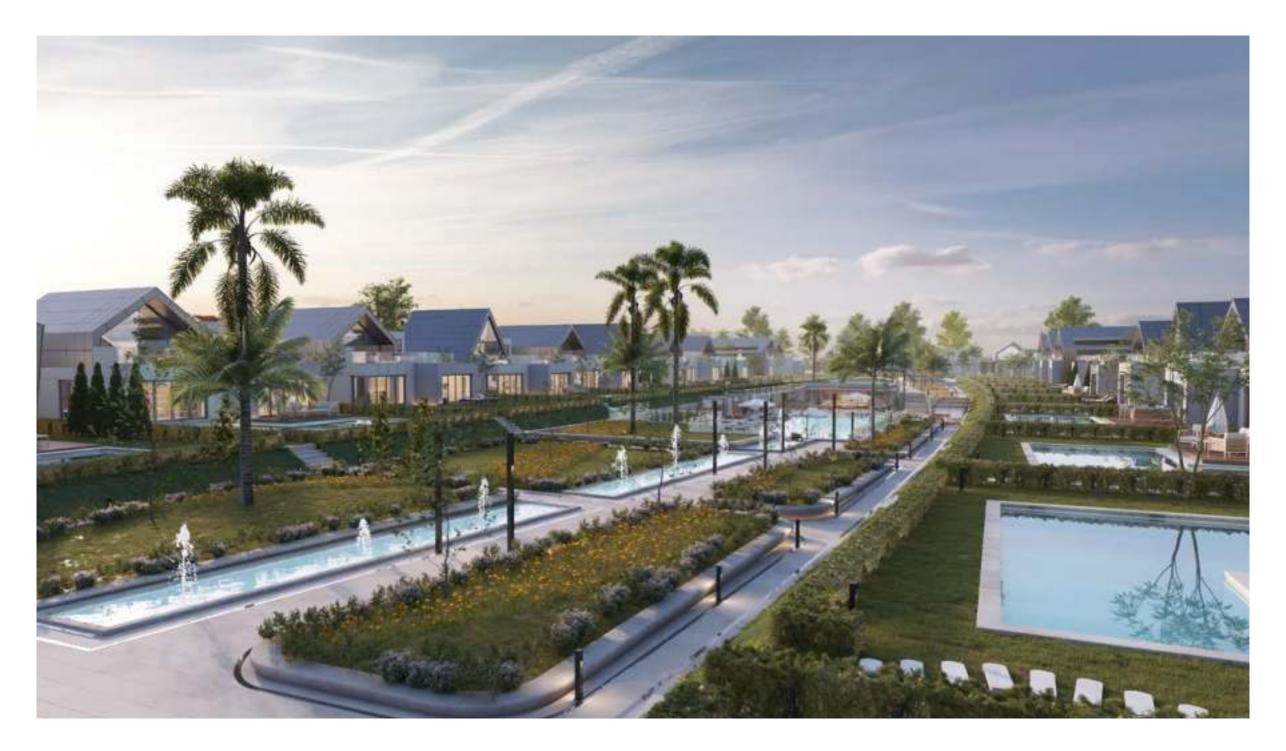

## NOVELLA LOCATION

- $\rightarrow$  IN FRONT OF BSE
- → 5 MINUTES FROM MALL OF ARABIA
- → 5 MINUTES FROM JUHAYNA SQUARE
- → 7 MINUTES FROM BEVERLY HILLS

Striving to provide a true sanctuary for homeowners, we placed only 62 standalone villas spread on 20 feddans of which 85% is landscaping. This ensures that each home has vast green areas and an outdoor forest like feel. It also keeps the air clean, surroundings quiet and the mind clear.

The compound also offers water features, 2 gates and wide streets making getting around a breeze.

Novella has set the bar for luxury compounds that are still intimate and real.