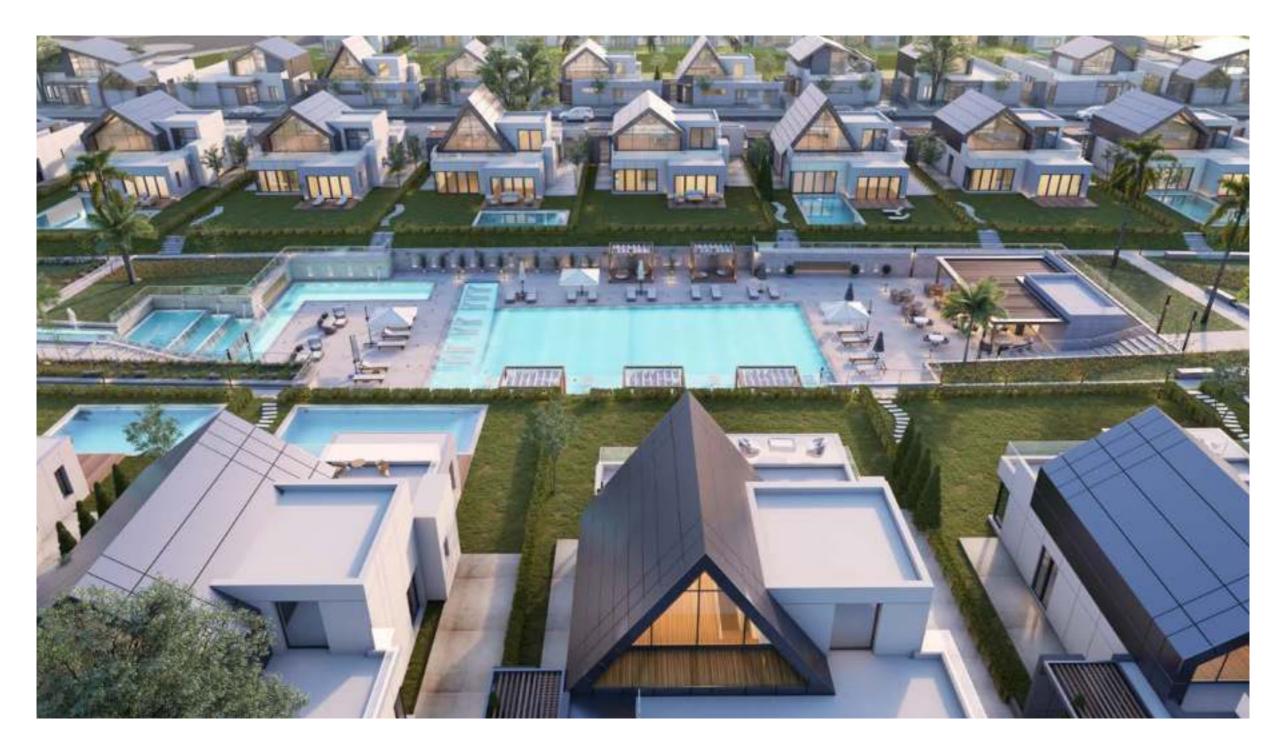

## NOVELLA CONCEPT

## NOVELLA LOCATION

- $\rightarrow$  IN FRONT OF BSE
- → 5 MINUTES FROM MALL OF ARABIA
- → 5 MINUTES FROM JUHAYNA SQUARE
- → 7 MINUTES FROM BEVERLY HILLS

Striving to provide a true sanctuary for homeowners, we placed only 62 standalone villas spread on 20 feddans of which 85% is landscaping. This ensures that each home has vast green areas and an outdoor forest like feel. It also keeps the air clean, surroundings quiet and the mind clear.

Novella is divided into 3 parks each with a different focal function giving owners a unique experience.

Novella offers 4 standalone villas types of one-floor villas each catering to every family's different needs and requirements.

The compound also offers water features, 2 gates and wide streets making getting around a breeze.

Novella has set the bar for luxury compounds that are still intimate and real.