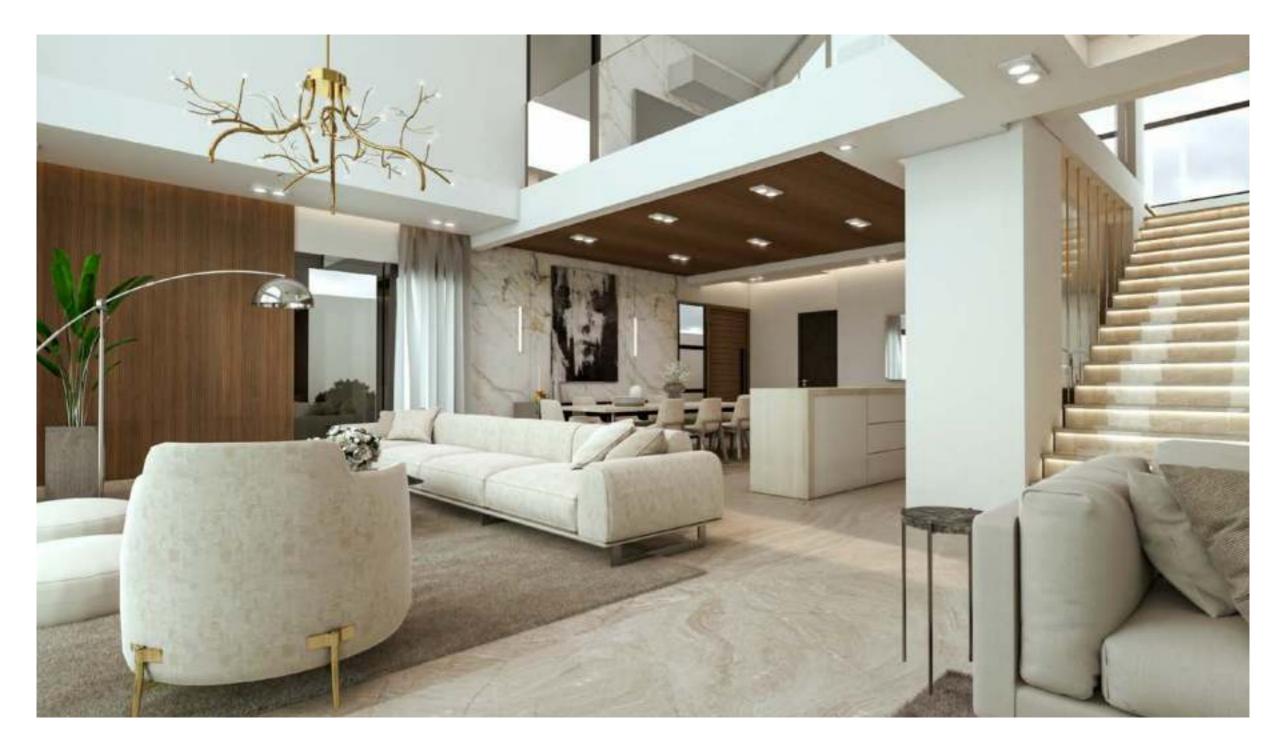

#### UNMATCHED OPEN HORIZON VIEWS FROM EVERY HOME

Luxury Modern Intertwined With Nature When our design experts created Novella's one-floor homes, it came with a story.

It's of blending nature with bold contemporary designs and the highest quality materials. Every villa possesses its own of green areas, which give a real serene atmosphere. The villas boast gorgeous double height ceilings that not only bring in ample light but also exceptional openness.

The roof terrace was complimented by an indoor area and WC. The villas also have a basement where the kitchen, maid's quarter and laundry room are located. Through this design, we've created spacious homes where privacy is essential but still everything is at reach. We've made the dream of an effortless and a low maintenance villa a reality.

The rewards of one-storey home living are countless. By exclusively offering one-storey homes, we have gifted you spectacular open views and peace of mind all within a cozy community.