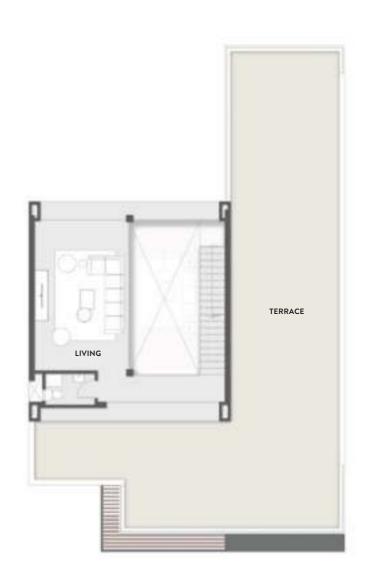

### TYPE 1 ROOF FLOOR 100 M<sup>2</sup>

| Living Room | 4.50*8.15 |
|-------------|-----------|
| Toilet      | 2.90*1.85 |
| Kitchinette | 2.60*2.40 |

**ROOF TERRACE** 163.50 M<sup>2</sup>