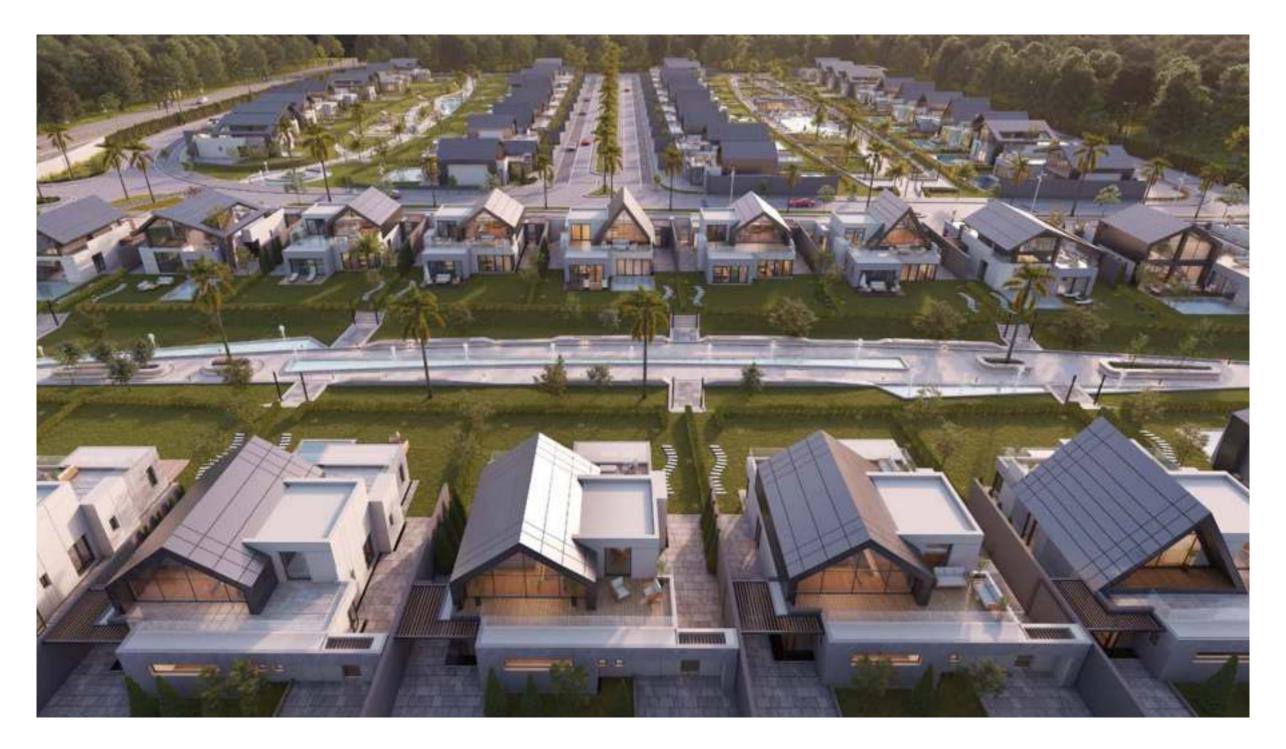

## NOVELLA CONCEPT

## NOVELLA LOCATION

- $\rightarrow$  IN FRONT OF BSE
- → 5 MINUTES FROM MALL OF ARABIA
- → 5 MINUTES FROM JUHAYNA SQUARE
- → 7 MINUTES FROM BEVERLY HILLS

Striving to provide a true sanctuary for homeowners, we placed only 62 standalone villas spread on 20 feddans of which 85% is landscaping. This ensures that each home has vast green areas and an outdoor forest like feel. It also keeps the air clean, surroundings quiet and the mind clear.

Novella is divided into 3 parks each with a different focal function giving owners a unique experience.

Novella offers 4 standalone villas types of one-floor villas each catering to every family's different needs and requirements.

The compound also offers water features, 2 gates and wide streets making getting around a breeze.

Novella has set the bar for luxury compounds that are still intimate and real.