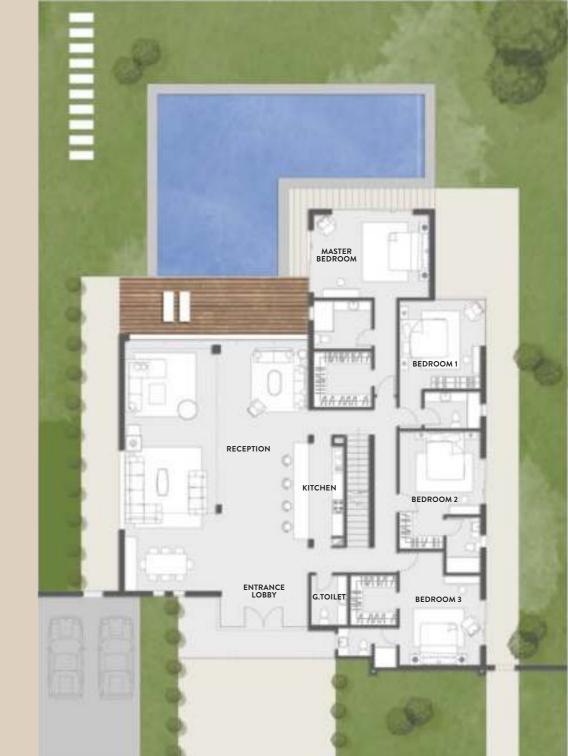

## TYPE 1

 BUA
 473 M²

 LAND PLOT
 908 - 1,065 M²

NO. OF ROOMS 4

#### TYPE 1 GROUND FLOOR 300 M<sup>2</sup>

| Reception      | 115       |
|----------------|-----------|
| Guest toilet   | 2.40*1.80 |
| Kitchen        | 5.40*2.55 |
| Master Bedroom | 5.70*4.00 |
| Dressing       | 2.90*2.70 |
| Toilet         | 2.90*2.35 |
| Bedroom 1      | 4.20*4.25 |
| Toilet         | 2.80*1.80 |
| Bedroom 2      | 4.00*4.00 |
| Dressing       | 2.20*1.65 |
| Toilet         | 2.70*1.70 |
| Bedroom 3      | 5.45*4.15 |
| Dressing       | 2.30*2.40 |
| Toilet         | 2.90*1.90 |