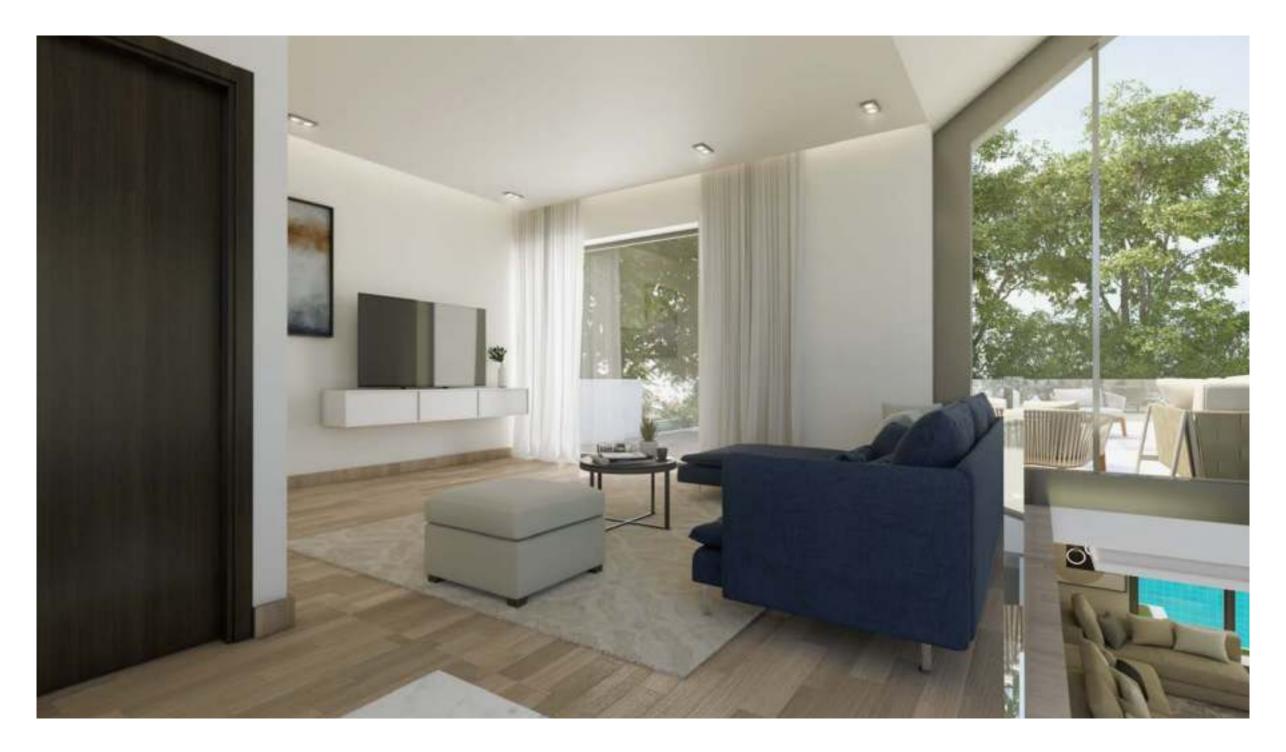

#### UNMATCHED OPEN HORIZON VIEWS FROM EVERY HOME

Luxury Modern Intertwined With Nature When our design experts created Novella's one-floor homes, it came with a story.

It's of blending nature with bold contemporary designs and the highest quality materials. Every villa possesses its own of green areas, which give a real serene atmosphere. The villas boast gorgeous double height ceilings that not only bring in ample light but also exceptional openness.

The roof terrace was complimented by an indoor area and WC. The villas also have a basement where the kitchen, maid's quarter and laundry room are located. Through this design, we've created spacious homes where privacy is essential but still everything is at reach. We've made the dream of an effortless and a low maintenance villa a reality.