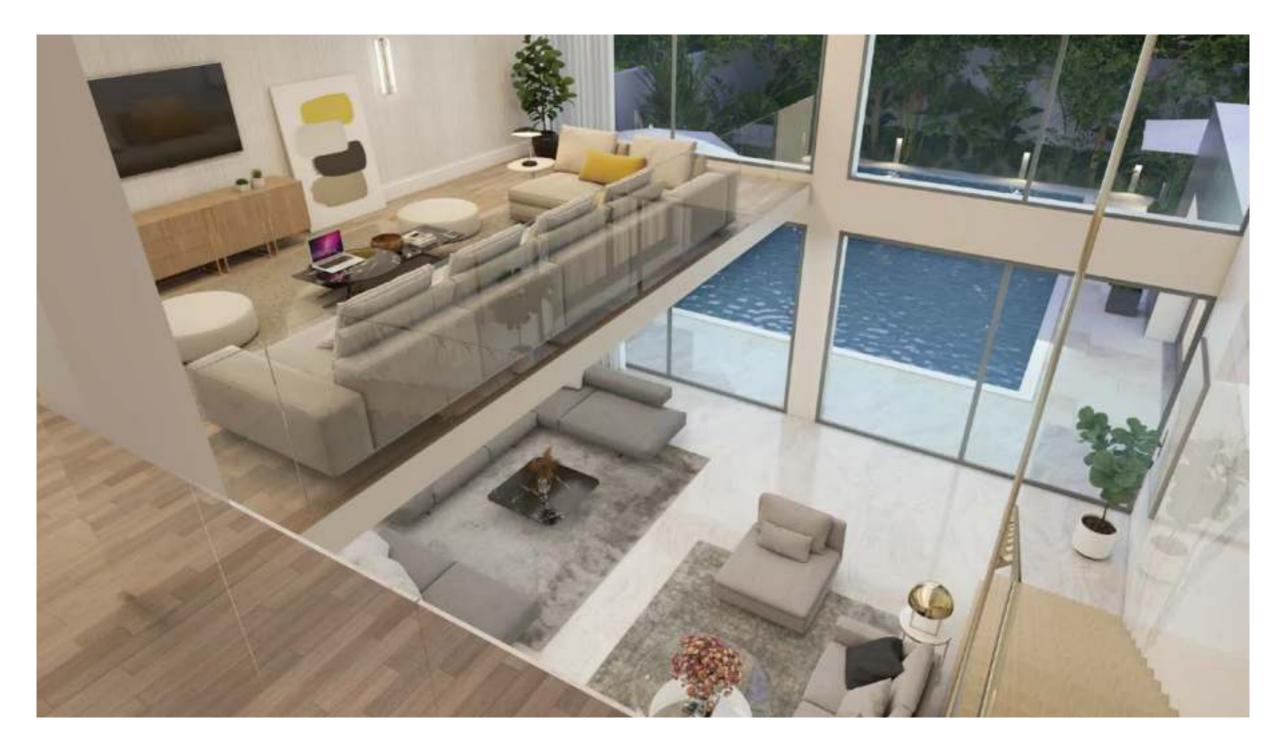

#### UNMATCHED OPEN HORIZON VIEWS FROM EVERY HOME

Luxury Modern Intertwined With Nature When our design experts created Novella's one-floor homes, it came with a story.

It's of blending nature with bold contemporary designs and the highest quality materials. Every villa possesses its own of green areas, which give a real serene atmosphere. The villas boast gorgeous double height ceilings that not only bring in ample light but also exceptional openness.

The roof terrace was complimented by an indoor area and WC. The villas also have a basement where the kitchen, maid's quarter and laundry room are located. Through this design, we've created spacious homes where privacy is essential but still everything is at reach. We've made the dream of an effortless and a low maintenance villa a reality.

The rewards of one-storey home living are countless. By exclusively offering one-storey homes, we have gifted you spectacular open views and peace of mind all within a cozy community.