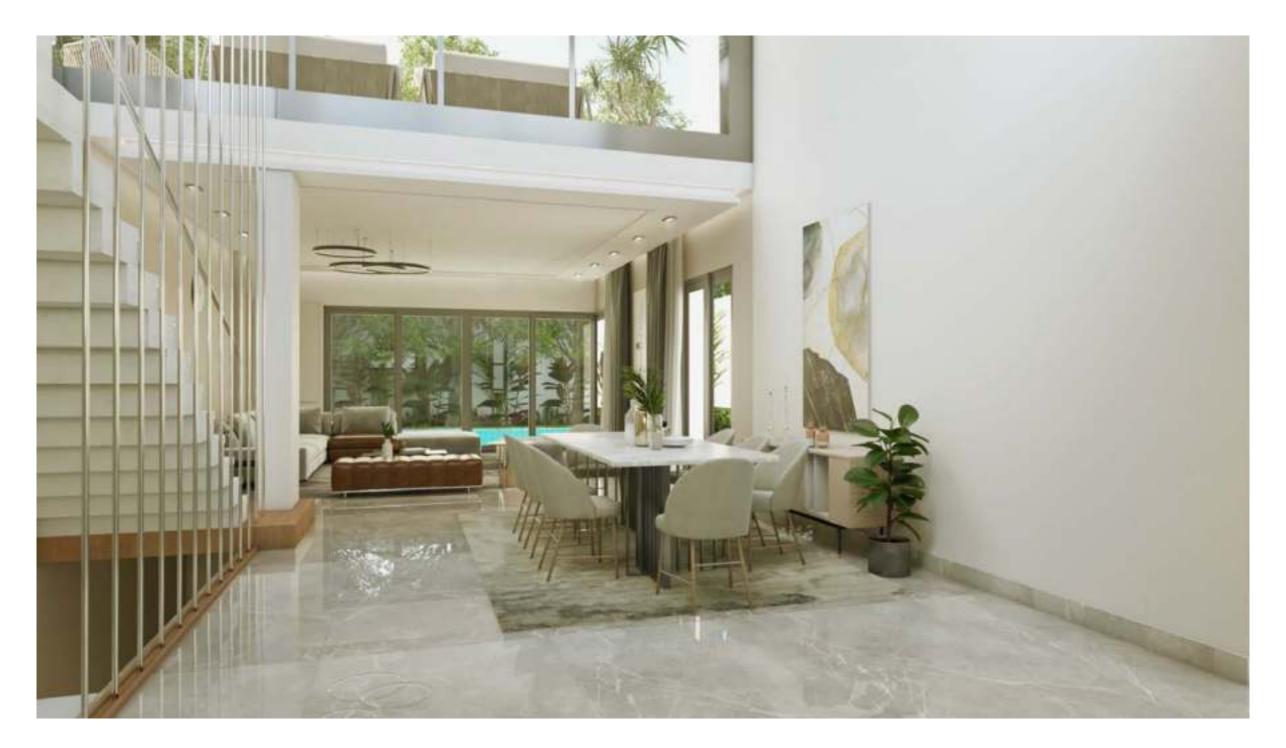

#### UNMATCHED OPEN HORIZON VIEWS FROM EVERY HOME

Luxury Modern Intertwined With Nature When our design experts created Novella's one-floor homes, it came with a story.

It's of blending nature with bold contemporary designs and the highest quality materials. Every villa possesses its own of green areas, which give a real serene atmosphere. The villas boast gorgeous double height ceilings that not only bring in ample light but also exceptional openness.

The roof terrace was complimented by an indoor area and WC. The villas also have a basement where the kitchen, maid's quarter and laundry room are located. Through this design, we've created spacious homes where privacy is essential but still everything is at reach. We've made the dream of an effortless and a low maintenance villa a reality.