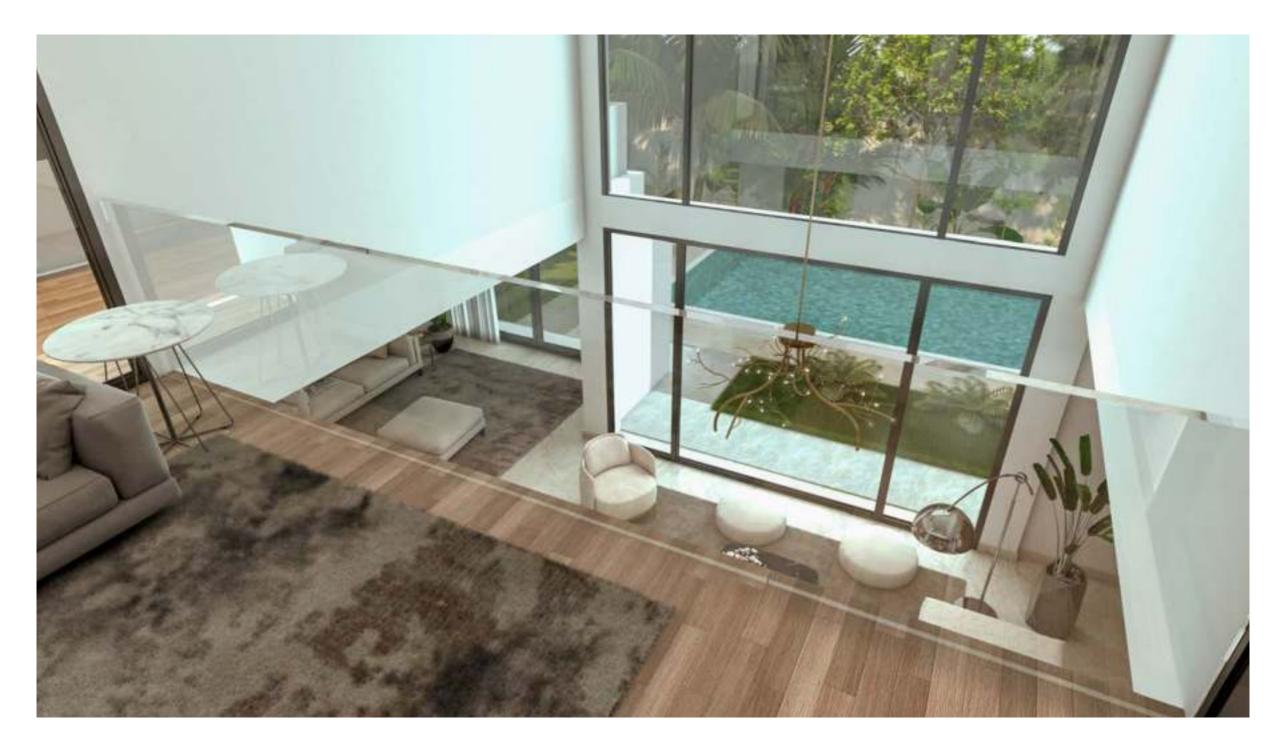

#### UNMATCHED OPEN HORIZON VIEWS FROM EVERY HOME

Luxury Modern Intertwined With Nature When our design experts created Novella's one-floor homes, it came with a story.

It's of blending nature with bold contemporary designs and the highest quality materials. Every villa possesses its own of green areas, which give a real serene atmosphere. The villas boast gorgeous double height ceilings that not only bring in ample light but also exceptional openness.

The roof terrace was complimented by an indoor area and WC. The villas also have a basement where the kitchen, maid's quarter and laundry room are located. Through this design, we've created spacious homes where privacy is essential but still everything is at reach. We've made the dream of an effortless and a low maintenance villa a reality.

The rewards of one-storey home living are countless. By exclusively offering one-storey homes, we have gifted you spectacular open views and peace of mind all within a cozy community.